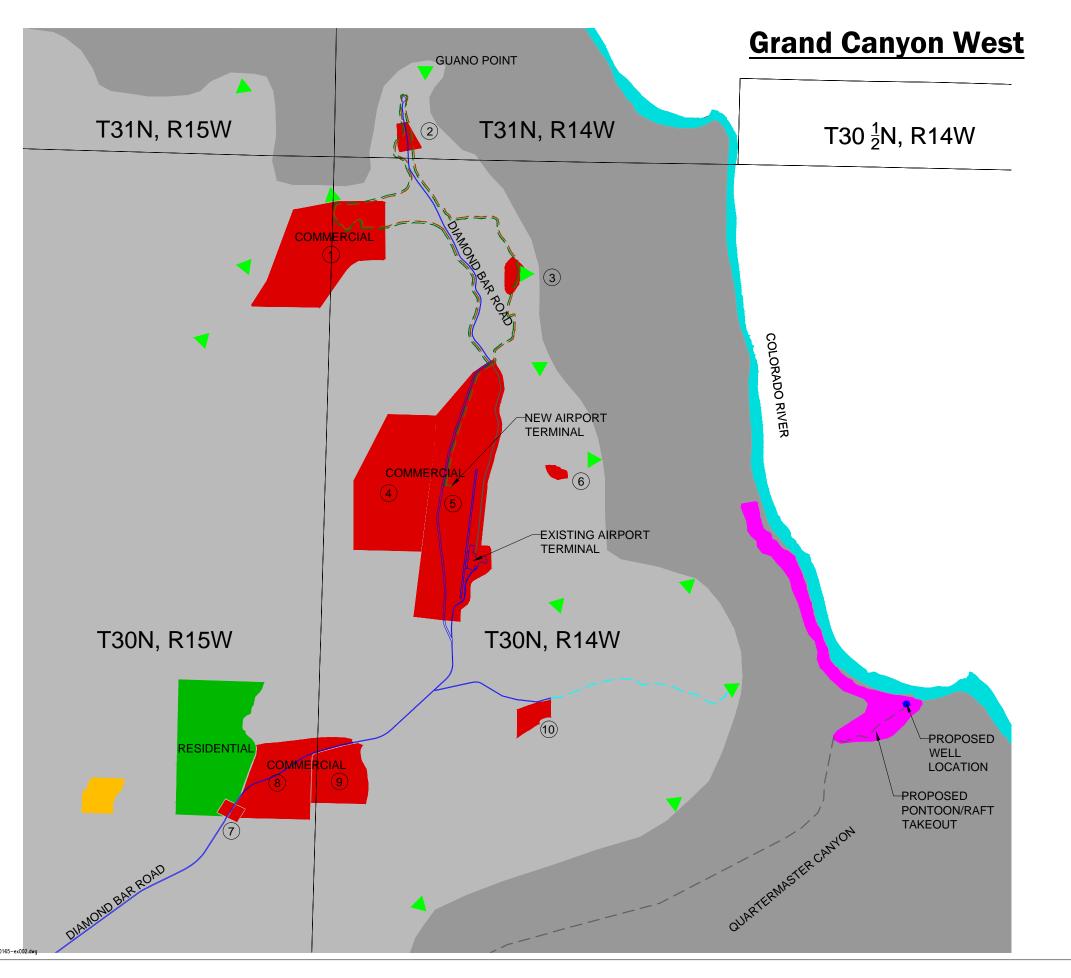

| No. 1 2 3 | Commercial Development Description  Resort Development  Amphitheater  Eagle Point/Skywalk |
|-----------|-------------------------------------------------------------------------------------------|
| 2         | Amphitheater                                                                              |
| -+        |                                                                                           |
| 3         | Eagle Point/Skywalk                                                                       |
|           |                                                                                           |
| 4         | Golf Course                                                                               |
| 5         | Airport                                                                                   |
| 6         | Future Business TBD                                                                       |
| 7         | Entrance and Retail Complex                                                               |
| 8         | Future Business TBD                                                                       |
| 9         | Campground and Cabins                                                                     |
| 10        | Hualapai Ranch, Cowboy Town and Lodging                                                   |