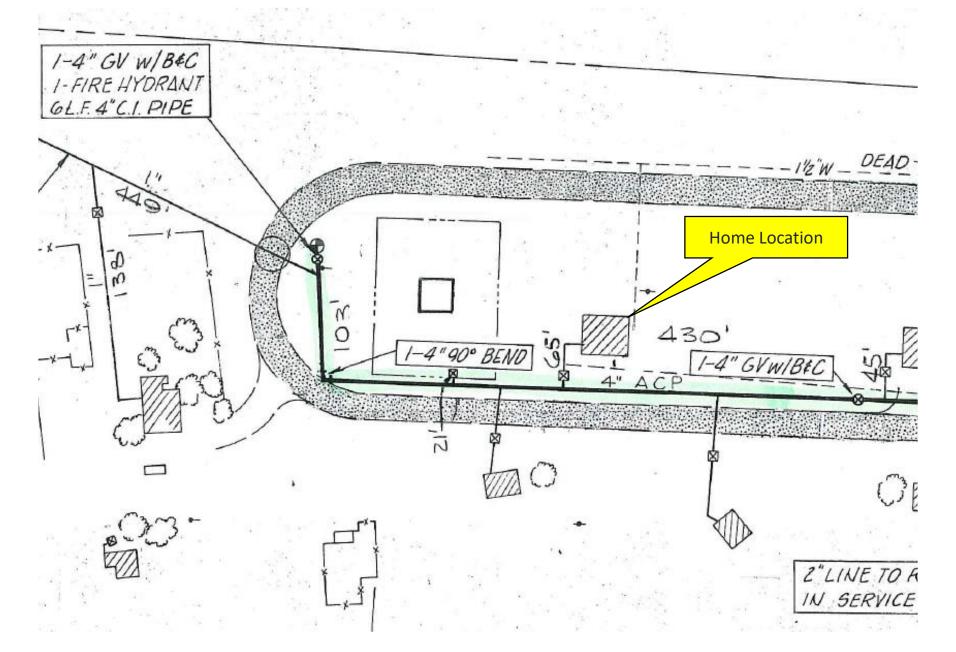

#### Home Site for 1519 Buck & Doe Road

Drawn by: Kevin Davidson, 2/5/2023

#### Home Site for 1519 Buck & Doe Road

Drawn by: Kevin Davidson, 2/24/2023