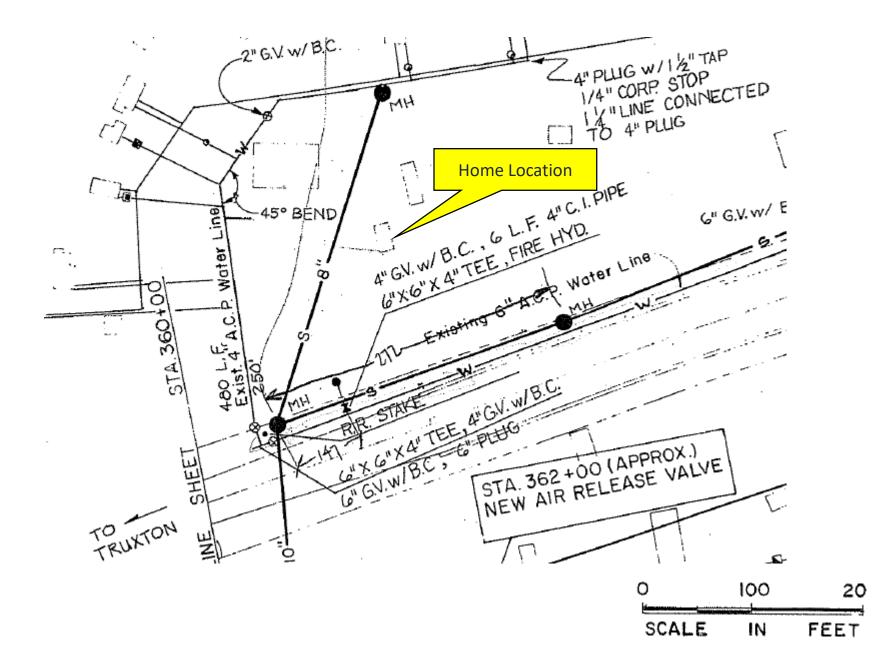

### 206 Honaga Hill Road

Drawn by: Kevin Davidson, 2/5/2023

\*Tribe will demolish existing home

## Water and Sewer near 206 Honaga Hill Road