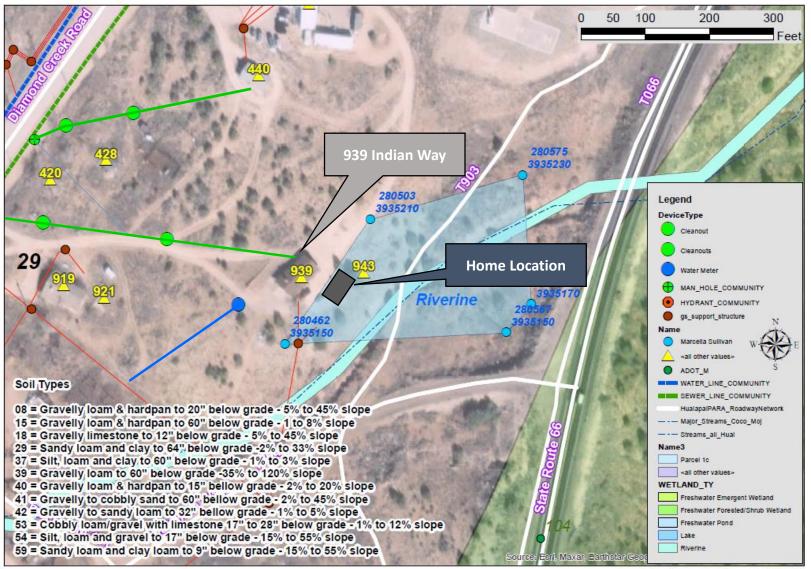

|
| 18 |                 |              |                |                                 |
| 19 |                 |              |                |                                 |
| 20 |                 |              |                |                                 |
| 21 |                 |              |                |                                 |
| 22 |                 |              |                |                                 |
| 23 |                 |              |                |                                 |
| 24 |                 |              |                |                                 |
| 25 |                 |              |                |                                 |

### Site Plans

### 943 Indian Way Parcel



Drawn by: Kevin Davidson, 2/21/2023

## Water Lines near 943 Indian Way



## Sewer Lines near 943 Indian Way



### 206 Honaga Hill Road





Drawn by: Kevin Davidson, 2/5/2023

\*Tribe will demolish existing home



## Water and Sewer near 206 Honaga Hill Road



# 845 Diamond Creek Circle



Drawn by: Kevin Davidson, 10/6/2022

\*Tribe will demolish existing home

### Water Line at 845 Diamond Creek Circle





#### Home Site for 1519 Buck & Doe Road



Drawn by: Kevin Davidson, 2/5/2023

#### Home Site for 1519 Buck & Doe Road



Drawn by: Kevin Davidson, 2/24/2023