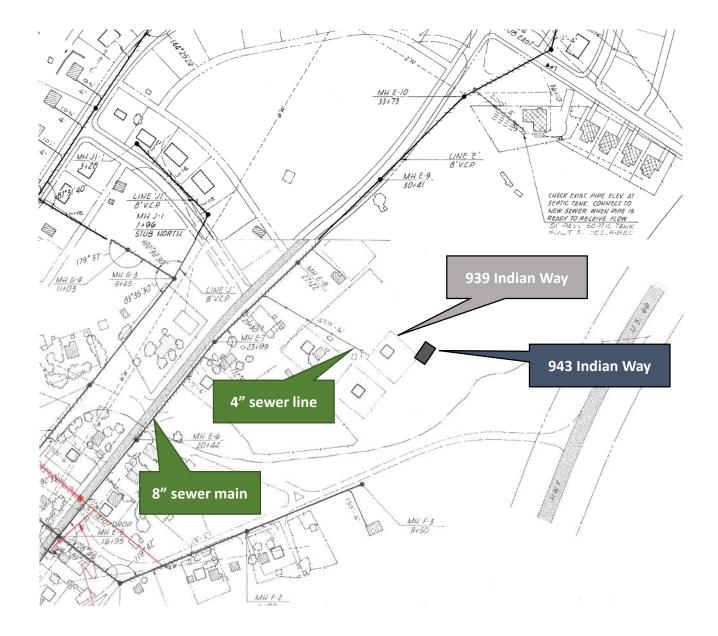

|
| 19 |                 |              |                |                                 |
| 20 |                 |              |                |                                 |
| 21 |                 |              |                |                                 |
| 22 |                 |              |                |                                 |
| 23 |                 |              |                |                                 |
| 24 |                 |              |                |                                 |
| 25 |                 |              |                |                                 |

### Site Plans

### 943 Indian Way Parcel



Drawn by: Kevin Davidson, 2/21/2023

## Water Lines near 943 Indian Way



## Sewer Lines near 943 Indian Way



### 206 Honaga Hill Road





Drawn by: Kevin Davidson, 2/5/2023

\*Tribe will demolish existing home



## Water and Sewer near 206 Honaga Hill Road



# 845 Diamond Creek Circle



Drawn by: Kevin Davidson, 10/6/2022

\*Tribe will demolish existing home

### Water Line at 845 Diamond Creek Circle





#### Home Site for 1519 Buck & Doe Road



Drawn by: Kevin Davidson, 2/5/2023

#### Home Site for 1519 Buck & Doe Road



Drawn by: Kevin Davidson, 2/24/2023