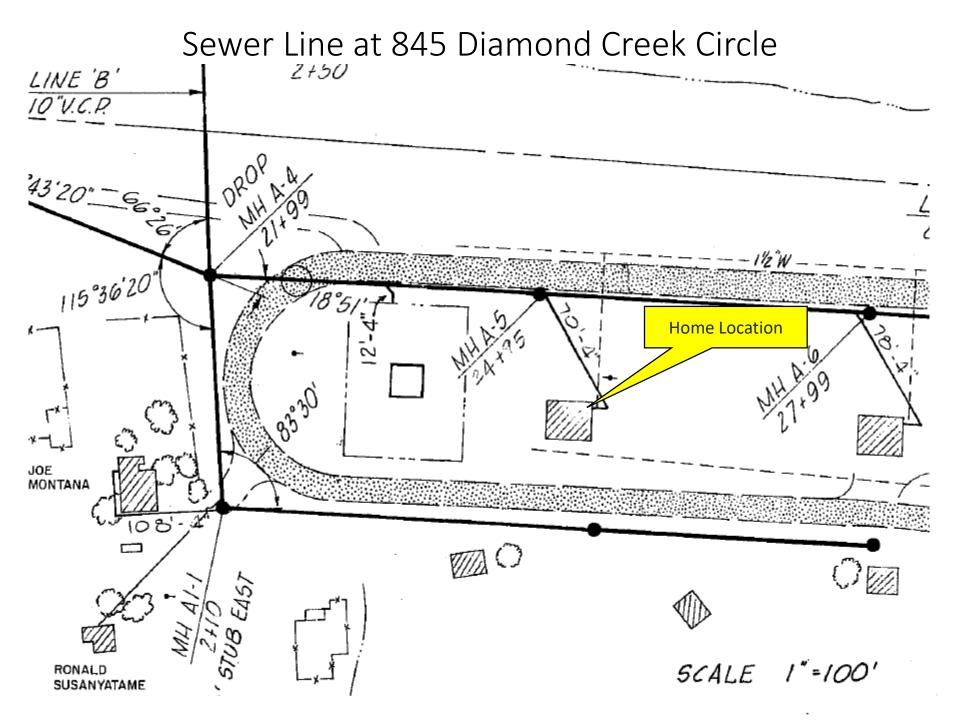

# 845 Diamond Creek Circle

Drawn by: Kevin Davidson, 10/6/2022

\*Tribe will demolish existing home

### Water Line at 845 Diamond Creek Circle