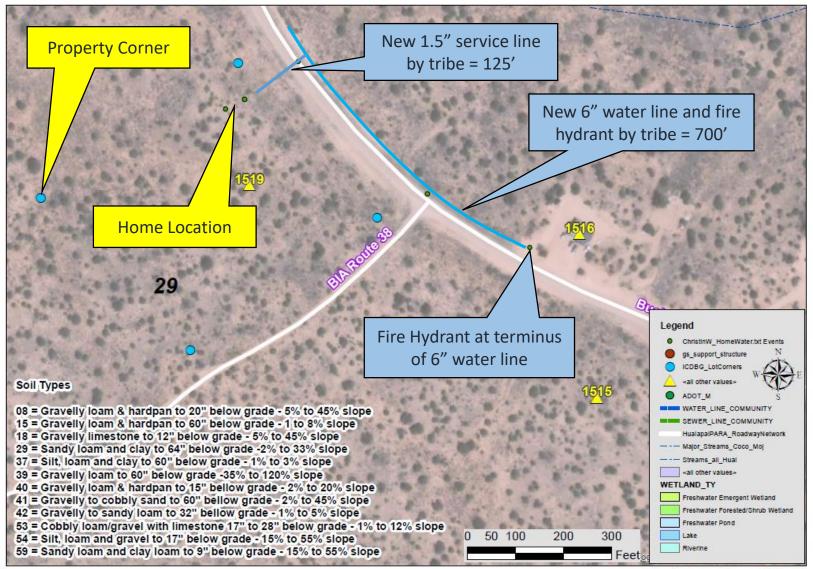

|
| 24 |                 |              |                |                                 |
| 25 |                 |              |                |                                 |

### Site Plans

### 943 Indian Way Parcel



Drawn by: Kevin Davidson, 2/21/2023

## Water Lines near 943 Indian Way



## Sewer Lines near 943 Indian Way



### 206 Honaga Hill Road





Drawn by: Kevin Davidson, 2/5/2023

\*Tribe will demolish existing home



## Water and Sewer near 206 Honaga Hill Road



# 845 Diamond Creek Circle



Drawn by: Kevin Davidson, 10/6/2022

\*Tribe will demolish existing home

### Water Line at 845 Diamond Creek Circle





#### Home Site for 1519 Buck & Doe Road



Drawn by: Kevin Davidson, 2/5/2023

#### Home Site for 1519 Buck & Doe Road



Drawn by: Kevin Davidson, 2/24/2023