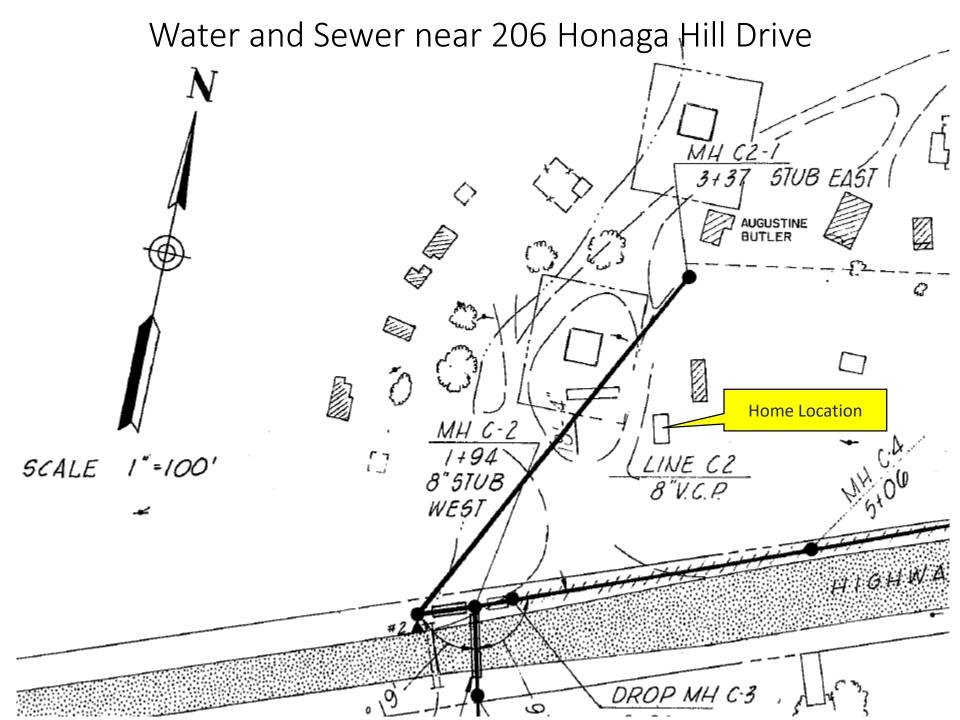

### 206 Honaga Hill Road

Drawn by: Kevin Davidson, 2/5/2023

\*Tribe will demolish existing home

## Water and Sewer near 206 Honaga Hill Road