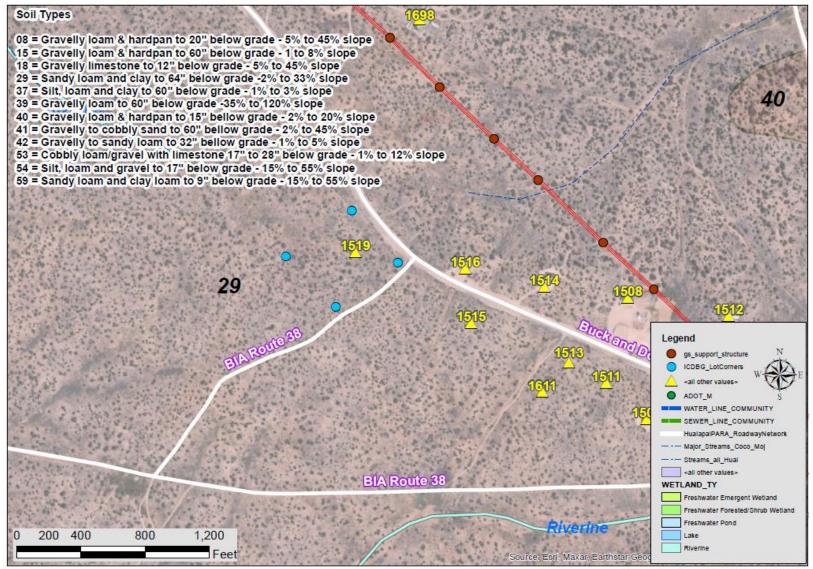

|
| 23 |                 |              |                |                                 |
| 24 |                 |              |                |                                 |
| 25 |                 |              |                |                                 |

### Site Plans

### 943 Indian Way Parcel



Drawn by: Kevin Davidson, 2/21/2023

## Water Lines near 943 Indian Way



## Sewer Lines near 943 Indian Way



### 206 Honaga Hill Road





Drawn by: Kevin Davidson, 2/5/2023

\*Tribe will demolish existing home



## Water and Sewer near 206 Honaga Hill Road



# 845 Diamond Creek Circle



Drawn by: Kevin Davidson, 10/6/2022

\*Tribe will demolish existing home

### Water Line at 845 Diamond Creek Circle





#### Home Site for 1519 Buck & Doe Road



Drawn by: Kevin Davidson, 2/5/2023

#### Home Site for 1519 Buck & Doe Road



Drawn by: Kevin Davidson, 2/24/2023