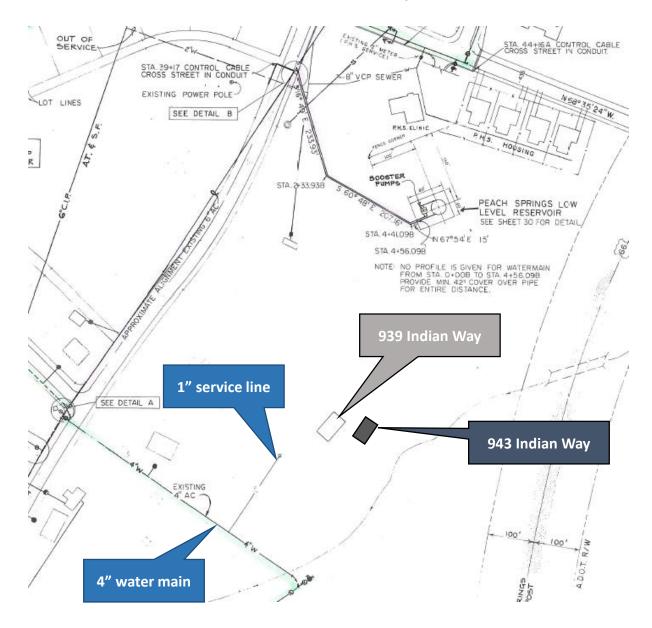

|                                 |
| 19 |                 |              |                |                                 |
| 20 |                 |              |                |                                 |
| 21 |                 |              |                |                                 |
| 22 |                 |              |                |                                 |
| 23 |                 |              |                |                                 |
| 24 |                 |              |                |                                 |
| 25 |                 |              |                |                                 |

### Site Plans

### 943 Indian Way Parcel



Drawn by: Kevin Davidson, 2/21/2023

## Water Lines near 943 Indian Way



## Sewer Lines near 943 Indian Way



### 206 Honaga Hill Road





Drawn by: Kevin Davidson, 2/5/2023

\*Tribe will demolish existing home



## Water and Sewer near 206 Honaga Hill Road



# 845 Diamond Creek Circle



Drawn by: Kevin Davidson, 10/6/2022

\*Tribe will demolish existing home

### Water Line at 845 Diamond Creek Circle





#### Home Site for 1519 Buck & Doe Road



Drawn by: Kevin Davidson, 2/5/2023

#### Home Site for 1519 Buck & Doe Road



Drawn by: Kevin Davidson, 2/24/2023