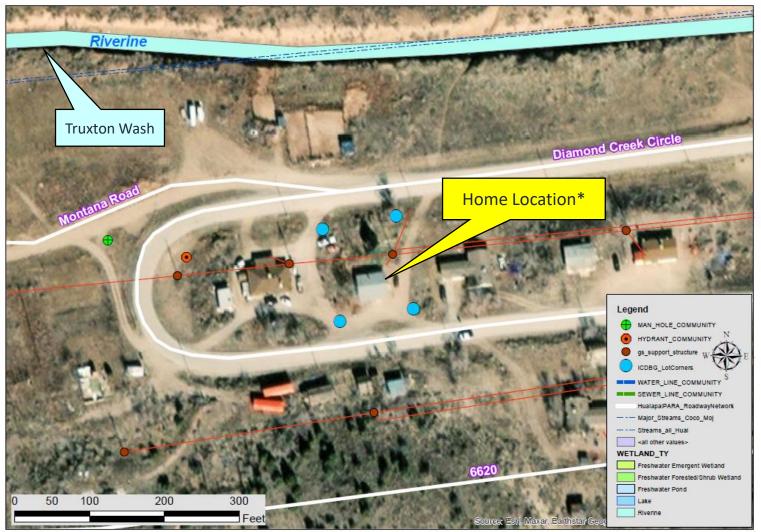

# 845 Diamond Creek Circle

Drawn by: Kevin Davidson, 10/6/2022

\*Tribe will demolish existing home

### Water Line at 845 Diamond Creek Circle