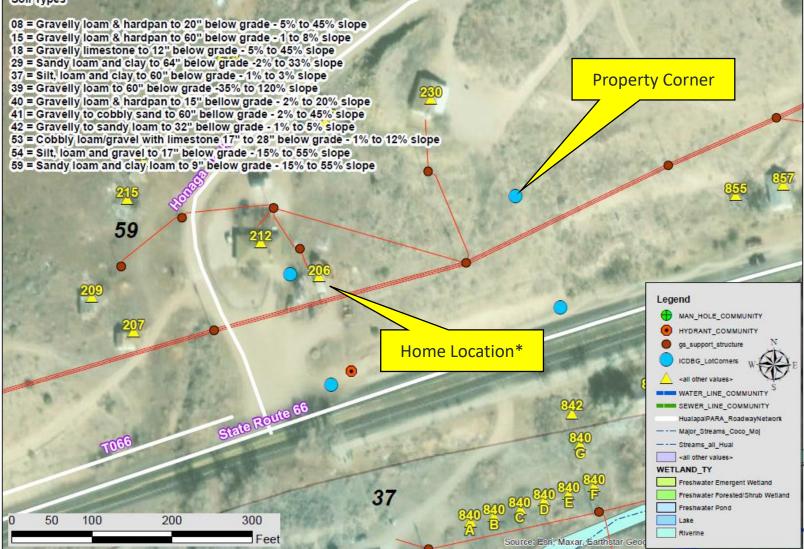

### 206 Honaga Hill Road

Drawn by: Kevin Davidson, 2/5/2023

\*Tribe will demolish existing home

## Water and Sewer near 206 Honaga Hill Road