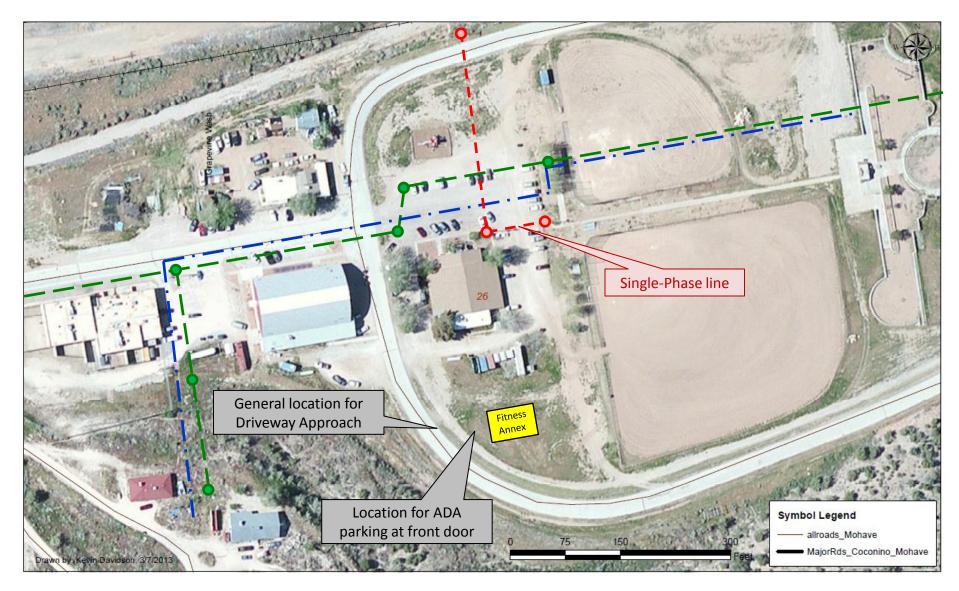

- 23. Will the tribe require pre-qualification including EMRs, run loss reports, and written company safety handbook and then daily task hazard analysis with daily documented safety meetings? Yes.
- 24. Will the tribe use an aggressive interpretation of OSHA fall protection rules necessitating additional time and additional equipment to be bought or rented? Yes.
- 25. What is the size and surfacing for the ADA parking spaces? ADA spaces should be 10' wide and 20' long with a central 8' wide by 20' deep access aisle to the front door. The surface should be hard, i.e. asphalt or concrete. In addition, provide ADA signage mounted on posts with top of each sign mounted 72" above grade at the head of each space. Also, provide a 30' wide hard -surfaced driveway approach to parking area from Rodeo Circle to protect the edge of pavement and long enough to traverse the roadside ditch as a "low-water" crossing. See attached aerial photo for general locations of these improvements.